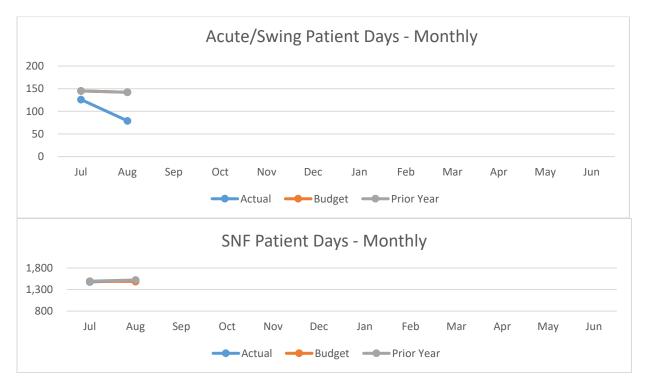

#### **Patient Volumes**

Combined Acute Days were under budget for the month by 63 days. The SNF Patient Days increased to 1,511 over budget by 23 days. Overall Inpatient Days were under budget by 40 (1,590 actual vs. 1,630 budget). Outpatient volumes saw all reporting departments over or under budget.