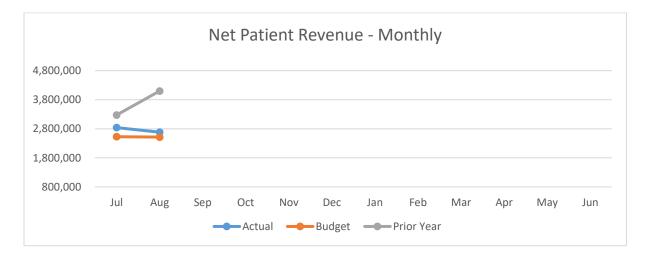

#### **Summary**

During the month of August, Modoc Medical Center reported a net Loss from operations of \$640K showing better than the budgeted loss of \$1.043 million. Both Inpatient and outpatient revenue were down from the prior month. Total patient revenue was \$4.790 million, a decrease of \$354K from the prior month. Net income, including Non-Operating Activity, showed a loss of \$865K while was budgeted a loss of \$1.131 million.