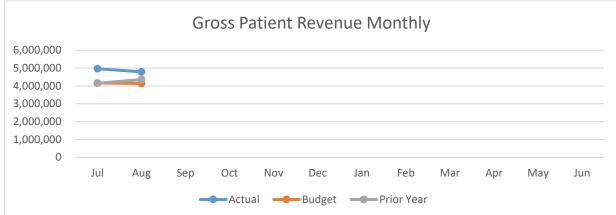

#### **Summary**

During the month of August, Modoc Medical Center reported a net Loss from operations of \$640K showing better than the budgeted loss of \$1.043 million. Both Inpatient and outpatient revenue were down from the prior month. Total patient revenue was \$4.790 million, a decrease of \$354K from the prior month. Net income, including Non-Operating Activity, showed a loss of \$865K while was budgeted a loss of \$1.131 million.

#### **Revenues**

Gross Patient Revenues were \$4.790 million, while was budgeted at \$4.136 million. Of this, the Inpatient Revenue was \$1.233 million compared to budget at \$1.347 million; and Outpatient Revenue