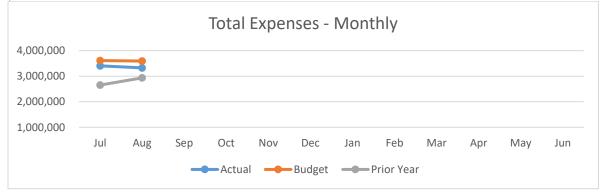

#### **Expenses**

Total Operating Expenses were \$3.327 million this month, compared to a budget of \$3.594 million. Operating expenses were down \$84K from the prior month. The largest expenses were in registry and purchased services.