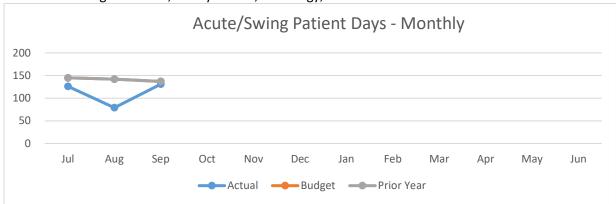

#### **Patient Volumes**

Combined Acute Days were under budget for the month by 6 days. The SNF Patient Days were down to 1,439 under budget by 27 days. Overall Inpatient Days were under budget by 33 days (1,570 actual vs. 1,603 budget). Outpatient visits in ER, Ambulance, Canby Clinic, and Surgery were over budget; and were under budget in Clinic, Canby Dental, Radiology, and Ultrasounds.