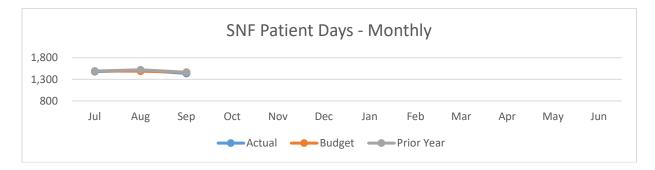

#### **Patient Volumes**

Combined Acute Days were under budget for the month by 6 days. The SNF Patient Days were down to 1,439 under budget by 27 days. Overall Inpatient Days were under budget by 33 days (1,570 actual vs. 1,603 budget). Outpatient visits in ER, Ambulance, Canby Clinic, and Surgery were over budget; and were under budget in Clinic, Canby Dental, Radiology, and Ultrasounds.