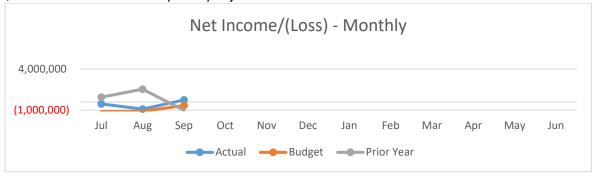

#### Summary

During the month of September, Modoc Medical Center reported a net Loss from operations of \$738K that was under budget by \$84K. Inpatient revenue was up by \$278K and outpatient revenue was down by \$501K from the prior month. Total patient revenue was \$4.568 million, showed a decrease of \$222K from the prior month. Net income, including Non-Operating Activity, showed a loss of \$498K compared to the budgeted loss of \$436K. Net income for the prior YTD was much higher because we received \$2.491 million in Medicare penalty adjustments.