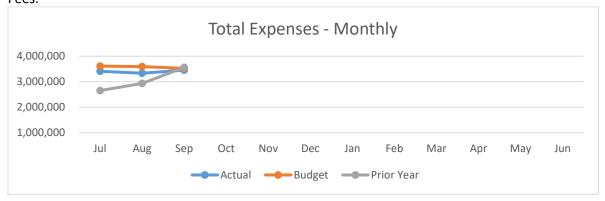

#### **Expenses**

Total Operating Expenses were \$3.454 million this month, compared to a budget of \$3.525 million. Operating expenses were up \$120K from the prior month. The largest expenses were in Professional Fees.