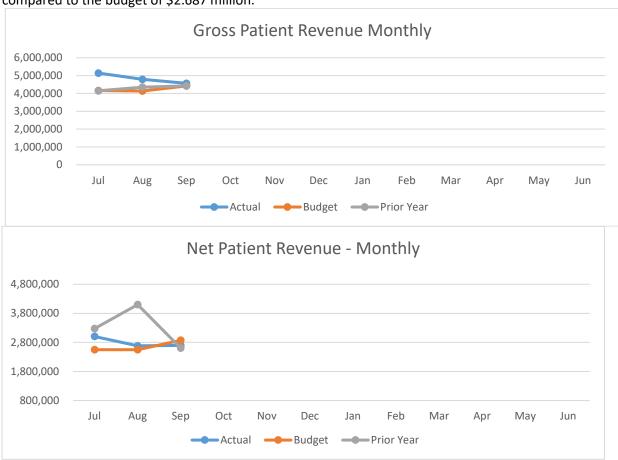

#### **Revenues**

Gross Patient Revenues were \$4.568 million, compared to the budget of \$4.421 million. Inpatient Revenue was \$1.511 million compared to the budget of \$1.376 million; and Outpatient Revenue was \$3.057 million compared to the budget of \$3.045 million. Net Patient Revenue was \$2.699 million, compared to the budget of \$2.687 million.